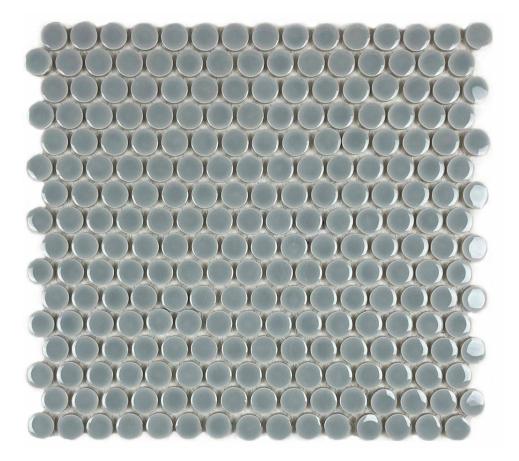

## PRODUCT PENNY ROUNDS 3/4" SAGE

11.50"x12.38" | Mosaic | Porcelain

## **TECHNICAL DATA**

NAME: Penny Rounds ¾" Sage CODE: ADPSA700 SERIES: Mosaic SIZE: 11.50"x12.38" TYPOLOGY: Porcelain TYPE OF PIECE: Mosaic FINISH: Glossy GLAZE: Translucent COLOUR DETAIL: Sage STOCK UNIT: pieza