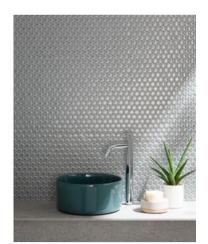

## PRODUCT PENNY ROUNDS 3/4" SAGE

11.50"x12.38" | Mosaic | Porcelain





## **ROOM SCENES**





## **TECHNICAL DATA**

NAME: Penny Rounds ¾" Sage CODE: ADPSA700 SERIES: Mosaic SIZE: 11.50"x12.38" TYPOLOGY: Porcelain TYPE OF PIECE: Mosaic FINISH: Glossy GLAZE: Translucent COLOUR DETAIL: Sage STOCK UNIT: pieza



## PACKING

|               |              | BOX |      |    | PALLET |      |    |
|---------------|--------------|-----|------|----|--------|------|----|
| Size          | Product type | pcs | sqft | lb | boxes  | sqft | lb |
| 11.50"x12.38" |              |     |      |    |        |      |    |

**WARNING** The information contained in this packing list is for guidance only, the contents of the packing may vary. Please consult our sales representatives for an exact list.