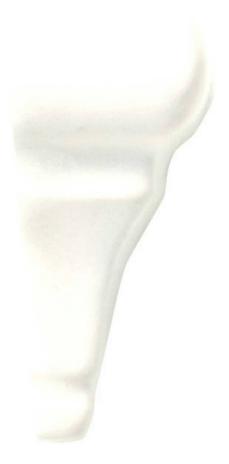

## PRODUCT MOLDING END CAP

. | Finishing Touches | Ceramic

## **TECHNICAL DATA**

NAME: Molding End Cap CODE: ADEW202 SERIES: Earth SIZE: . TYPOLOGY: Ceramic TYPE OF PIECE: Finishing Touches FINISH: Semi-Matte GLAZE: Crackle EDGE: Rustic COLOUR DETAIL: Navajo White STOCK UNIT: pieza