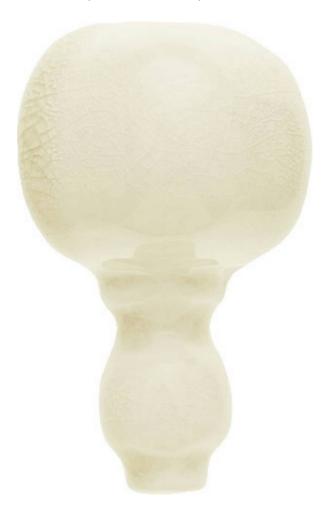

## PRODUCT RAIL MOLDING END CAP

. | Finishing Touches | Ceramic

## **TECHNICAL DATA**

NAME: Rail Molding End Cap

CODE: ADOS205 SERIES: Ocean

SIZE: .

TYPOLOGY: Ceramic

TYPE OF PIECE: Finishing Touches

FINISH: Glossy GLAZE: Micro Crackle

EDGE: Straight

COLOUR DETAIL: Sand Dollar

STOCK UNIT: pieza