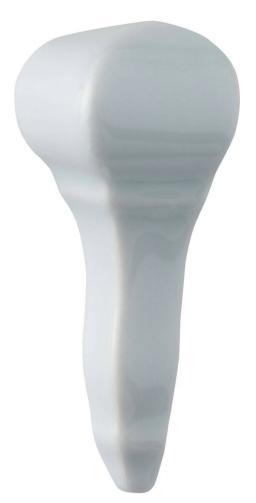

## PRODUCT RAIL MOLDING END CAP

. | Finishing Touches | Ceramic

## **TECHNICAL DATA**

NAME: Rail Molding End Cap CODE: ADSTI202 SERIES: Studio SIZE: . TYPOLOGY: Ceramic TYPE OF PIECE: Finishing Touches FINISH: Glossy GLAZE: Translucent EDGE: Straight COLOUR DETAIL: Ice Blue STOCK UNIT: pieza