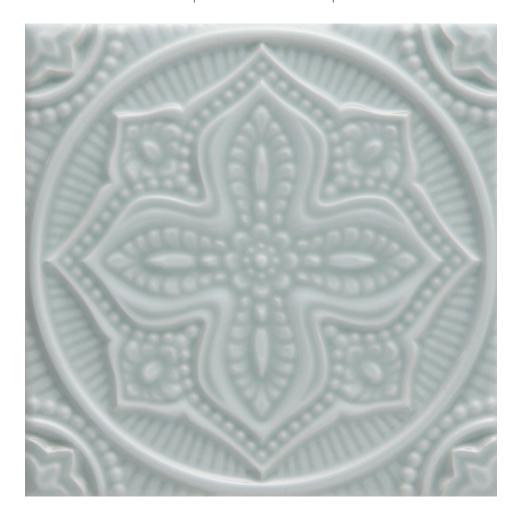

## PRODUCT PLANET DECO

5.8"x5.8" | Decorative Accessories | Ceramic

## **TECHNICAL DATA**

NAME: Planet Deco CODE: ADSTF505 SERIES: Studio SIZE: 5.8"x5.8" TYPOLOGY: Ceramic

TYPE OF PIECE: Decorative Accessories

LOOK: Square

FINISH: Glossy GLAZE: Translucent EDGE: Straight COLOUR DETAIL: Fern