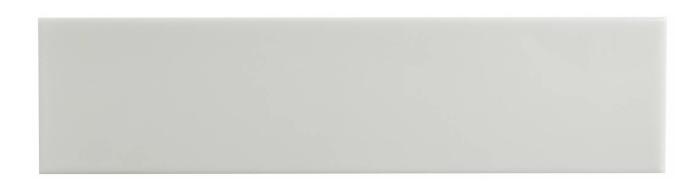

## PRODUCT FIELD TILE

2"x8" | Field Tiles | Ceramic

## **TECHNICAL DATA**

NAME: Field Tile CODE: ADNI882 SERIES: Neri SIZE: 2"x8"

SIZE: 2"x8" TYPOLOGY: Ceramic TYPE OF PIECE: Field Tiles LOOK: Rectangular FINISH: Glossy GLAZE: Solid EDGE: Straight