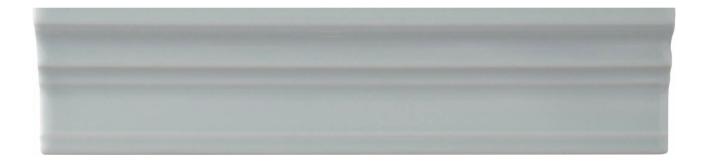

## PRODUCT CHAIR MOLDING

2"x7.8" | Finishing Touches | Ceramic

DETAILS

**CHAIR MOLDING** 

## **TECHNICAL DATA**

NAME: Chair Molding CODE: ADSTF208 SERIES: Studio SIZE: 2"x7.8" TYPOLOGY: Ceramic TYPE OF PIECE: Finishing Touches FINISH: Glossy GLAZE: Translucent EDGE: Straight COLOUR DETAIL: Fern STOCK UNIT: pieza