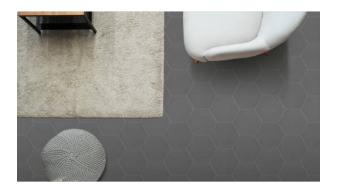

# PRODUCT HEX DARK GRAY

8"x9" | Hex | Porcelain





## **ROOM SCENES**





### **TECHNICAL DATA**

NAME: Hex Dark Gray CODE: ADFD300 SERIES: Floor SIZE: 8"x9" TYPOLOGY: Porcelain TYPE OF PIECE: Hex LOOK: Hexagon FINISH: Semi-Matte GLAZE: Solid EDGE: Straight COLOUR DETAIL: Dark Gray STOCK UNIT: sqft



#### PACKING

|       |              | BOX |      |    | PALLET |       |    |
|-------|--------------|-----|------|----|--------|-------|----|
| Size  | Product type | pcs | sqft | lb | boxes  | sqft  | lb |
| 8"x9" | Hex          | 10  | 3.77 | 15 | 120    | 452.4 | 0  |

#### SALES UNIT sqft

**WARNING** The information contained in this packing list is for guidance only, the contents of the packing may vary. Please consult our sales representatives for an exact list.