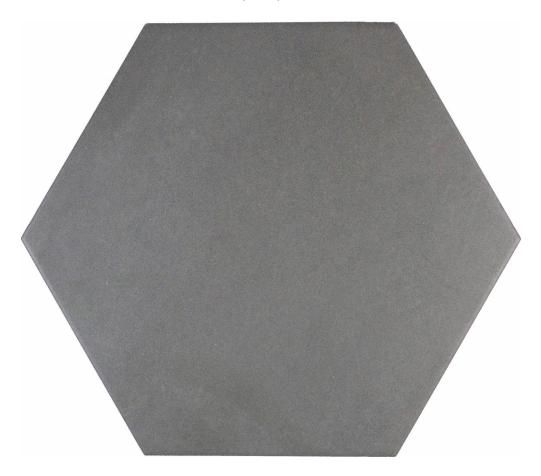

# PRODUCT HEX DARK GRAY

8"x9" | Hex | Porcelain

### **TECHNICAL DATA**

NAME: Hex Dark Gray CODE: ADFD300 SERIES: Floor SIZE: 8"x9" TYPOLOGY: Porcelain TYPE OF PIECE: Hex LOOK: Hexagon FINISH: Semi-Matte GLAZE: Solid EDGE: Straight COLOUR DETAIL: Dark Gray STOCK UNIT: sqft