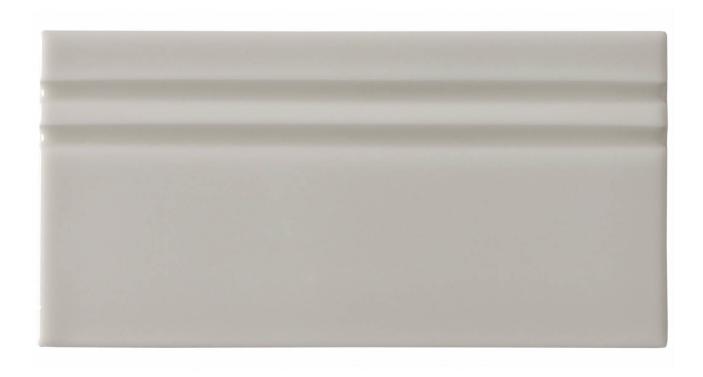

## PRODUCT BASE BOARD (GLAZED TOP EDGE)

4"x8" | Finishing Touches | Ceramic

## **TECHNICAL DATA**

NAME: Base Board (Glazed Top Edge)

CODE: ADRCA809 SERIES: Riviera SIZE: 4"x8"

TYPOLOGY: Ceramic

TYPE OF PIECE: Finishing Touches

FINISH: Glossy GLAZE: Multi - Tone EDGE: Straight

COLOUR DETAIL: Cadaques Gray