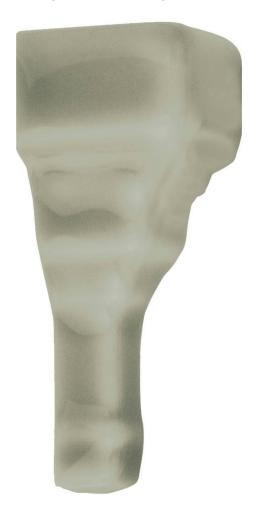

## PRODUCT CHAIR MOLDING END CAP

. | Finishing Touches | Ceramic

## **TECHNICAL DATA**

NAME: Chair Molding End Cap

CODE: ADSTE209 SERIES: Studio

SIZE: .

TYPOLOGY: Ceramic

TYPE OF PIECE: Finishing Touches

FINISH: Glossy GLAZE: Translucent EDGE: Straight

COLOUR DETAIL: Eucalyptus