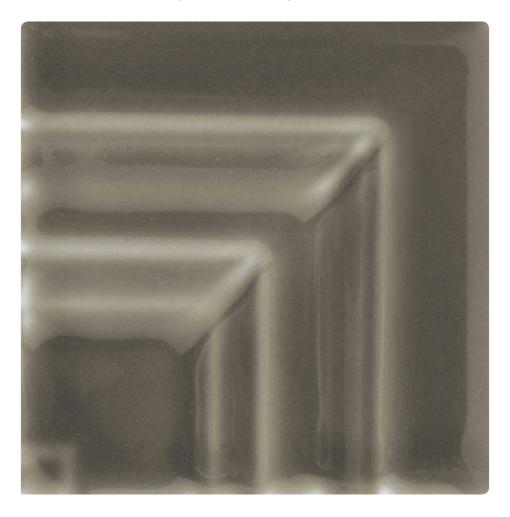

## PRODUCT RAIL MOLDING FRAME CORNER

. | Finishing Touches | Ceramic

## **TECHNICAL DATA**

NAME: Rail Molding Frame Corner

CODE: ADSTT204 SERIES: Studio

SIZE: .

TYPOLOGY: Ceramic

TYPE OF PIECE: Finishing Touches

FINISH: Glossy GLAZE: Translucent EDGE: Straight

**COLOUR DETAIL:** Timberline