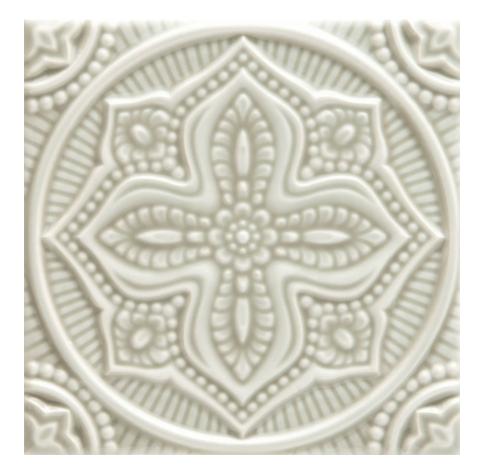

## PRODUCT PLANET DECO

5.8"x5.8" | Decorative Accessories | Ceramic

## **TECHNICAL DATA**

NAME: Planet Deco CODE: ADSTG505 SERIES: Studio SIZE: 5.8"x5.8" TYPOLOGY: Ceramic TYPE OF PIECE: Decorative Accessories LOOK: Square FINISH: Glossy GLAZE: Translucent EDGE: Straight COLOUR DETAIL: Graystone STOCK UNIT: pieza