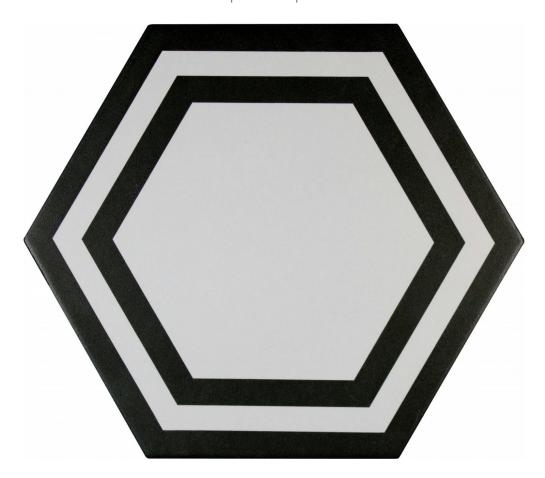

# PRODUCT HEX DECO BLACK

8"x9" | Hex Deco | Porcelain

#### **TECHNICAL DATA**

NAME: Hex Deco Black

CODE: ADFK301 SERIES: Floor SIZE: 8"x9"

TYPOLOGY: Porcelain
TYPE OF PIECE: Hex Deco

LOOK: Hexagon

FINISH: Semi-Matte GLAZE: Solid EDGE: Straight

COLOUR DETAIL: Black STOCK UNIT: sqft