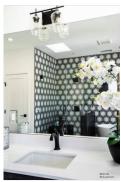

# PRODUCT HEX DECO BLACK

8"x9" | Hex Deco | Porcelain





## **ROOM SCENES**











#### **TECHNICAL DATA**

NAME: Hex Deco Black

CODE: ADFK301 SERIES: Floor SIZE: 8"x9"

TYPOLOGY: Porcelain
TYPE OF PIECE: Hex Deco

LOOK: Hexagon

FINISH: Semi-Matte GLAZE: Solid EDGE: Straight

COLOUR DETAIL: Black STOCK UNIT: sqft



### **PACKING**

|       |              | BOX |      |    | PALLET |       |    |
|-------|--------------|-----|------|----|--------|-------|----|
| Size  | Product type | pcs | sqft | lb | boxes  | sqft  | lb |
| 8"x9" | Hex Deco     | 10  | 3.77 | 15 | 120    | 452.4 | 0  |

#### **SALES UNIT** sqft

**WARNING** The information contained in this packing list is for guidance only, the contents of the packing may vary. Please consult our sales representatives for an exact list.