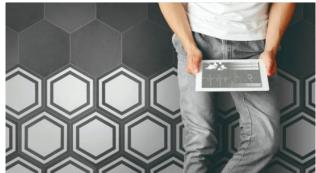

# PRODUCT HEX DECO BLACK

8"x9" | Hex Deco | Porcelain





## **ROOM SCENES**











#### **TECHNICAL DATA**

NAME: Hex Deco Black

CODE: ADFK301 SERIES: Floor SIZE: 8"x9"

TYPOLOGY: Porcelain
TYPE OF PIECE: Hex Deco

LOOK: Hexagon

FINISH: Semi-Matte GLAZE: Solid EDGE: Straight

COLOUR DETAIL: Black STOCK UNIT: sqft



### **PACKING**

|       |              | BOX |      |    | PALLET |       |    |
|-------|--------------|-----|------|----|--------|-------|----|
| Size  | Product type | pcs | sqft | lb | boxes  | sqft  | lb |
| 8"x9" | Hex Deco     | 10  | 3.77 | 15 | 120    | 452.4 | 0  |

#### **SALES UNIT** sqft

**WARNING** The information contained in this packing list is for guidance only, the contents of the packing may vary. Please consult our sales representatives for an exact list.