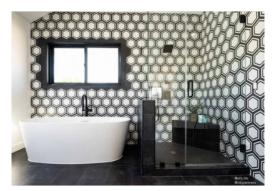

# PRODUCT HEX DECO BLACK

8"x9" | Hex Deco | Porcelain





## **ROOM SCENES**











#### **TECHNICAL DATA**

NAME: Hex Deco Black

CODE: ADFK301 SERIES: Floor SIZE: 8"x9"

TYPOLOGY: Porcelain
TYPE OF PIECE: Hex Deco

LOOK: Hexagon

FINISH: Semi-Matte GLAZE: Solid EDGE: Straight

COLOUR DETAIL: Black STOCK UNIT: sqft



### **PACKING**

|       |              | BOX |      |    | PALLET |       |    |
|-------|--------------|-----|------|----|--------|-------|----|
| Size  | Product type | pcs | sqft | lb | boxes  | sqft  | lb |
| 8"x9" | Hex Deco     | 10  | 3.77 | 15 | 120    | 452.4 | 0  |

#### **SALES UNIT** sqft

**WARNING** The information contained in this packing list is for guidance only, the contents of the packing may vary. Please consult our sales representatives for an exact list.