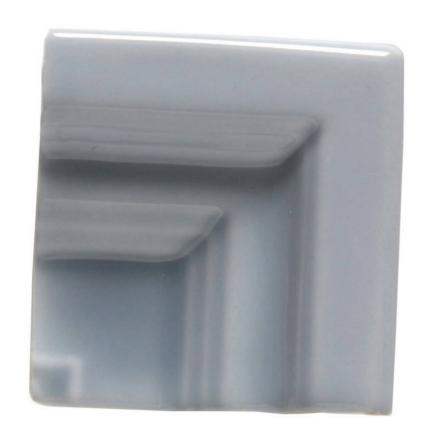

## PRODUCT CHAIR MOLDING FRAME CORNER

. | Finishing Touches | Ceramic

## **TECHNICAL DATA**

NAME: Chair Molding Frame Corner

CODE: ADRRO203 SERIES: Riviera

SIZE: .

TYPOLOGY: Ceramic

TYPE OF PIECE: Finishing Touches

FINISH: Glossy GLAZE: Multi - Tone EDGE: Straight

COLOUR DETAIL: Rodas Blue