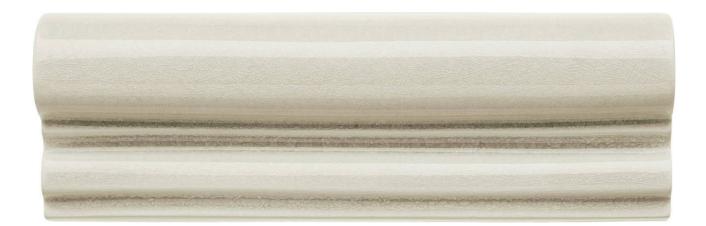

## PRODUCT RAIL MOLDING

2"x6" | Finishing Touches | Ceramic

DETAILS

## **TECHNICAL DATA**

NAME: Rail Molding CODE: ADOG204 SERIES: Ocean SIZE: 2"x6" TYPOLOGY: Ceramic TYPE OF PIECE: Finishing Touches FINISH: Glossy GLAZE: Micro Crackle EDGE: Straight COLOUR DETAIL: Surf Gray STOCK UNIT: pieza