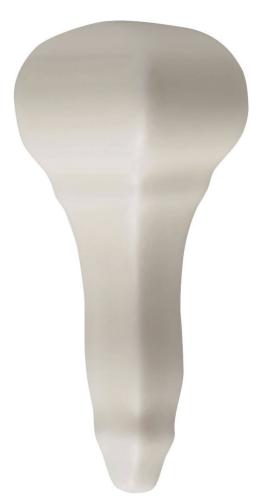

## PRODUCT RAIL MOLDING END CAP

. | Finishing Touches | Ceramic

## **TECHNICAL DATA**

NAME: Rail Molding End Cap CODE: ADSTA202 SERIES: Studio SIZE: . TYPOLOGY: Ceramic TYPE OF PIECE: Finishing Touches FINISH: Glossy GLAZE: Translucent EDGE: Straight COLOUR DETAIL: Almond STOCK UNIT: pieza