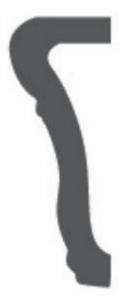

## PRODUCT RAIL MOLDING END CAP

. | Finishing Touches | Ceramic

## **TECHNICAL DATA**

NAME: Rail Molding End Cap CODE: ADSTA202 SERIES: Studio SIZE: . TYPOLOGY: Ceramic TYPE OF PIECE: Finishing Touches FINISH: Glossy GLAZE: Translucent EDGE: Straight COLOUR DETAIL: Almond STOCK UNIT: pieza