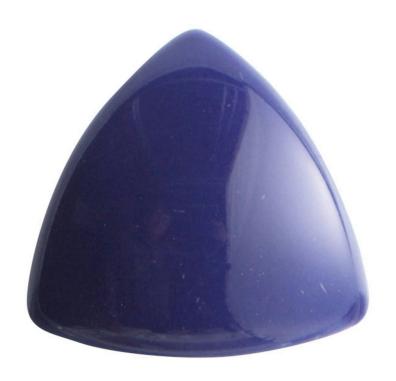

## **TECHNICAL DATA**

NAME: Beak CODE: ADRSA205 SERIES: Riviera

SIZE: .

TYPOLOGY: Ceramic

TYPE OF PIECE: Decorative Accessories

FINISH: Glossy GLAZE: Multi - Tone EDGE: Straight

COLOUR DETAIL: Santorini Blue