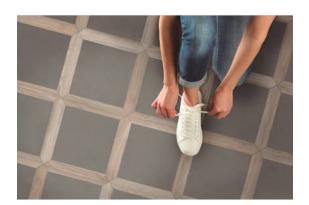

# PRODUCT SQUARE LIGHT GRAY

7.4"x7.4" | Square | Porcelain





## **ROOM SCENES**





#### **TECHNICAL DATA**

NAME: Square Light Gray

CODE: ADFL500 SERIES: Floor SIZE: 7.4"x7.4" TYPOLOGY: Porcelain TYPE OF PIECE: Square

LOOK: Square

FINISH: Semi-Matte GLAZE: Solid EDGE: Straight

COLOUR DETAIL: Light Gray

STOCK UNIT: sqft



### **PACKING**

|           |              | BOX |      |    | PALLET |       |    |
|-----------|--------------|-----|------|----|--------|-------|----|
| Size      | Product type | pcs | sqft | lb | boxes  | sqft  | lb |
| 7.4"x7.4" | Square       | 13  | 4.83 | 20 | 108    | 521.6 |    |

#### **SALES UNIT** sqft

**WARNING** The information contained in this packing list is for guidance only, the contents of the packing may vary. Please consult our sales representatives for an exact list.