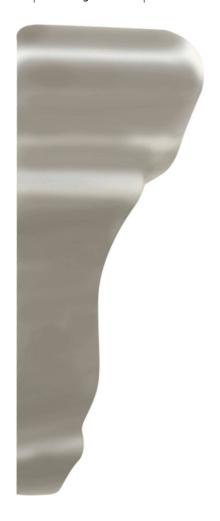

## PRODUCT RAIL MOLDING END CAP

. | Finishing Touches | Ceramic

## **TECHNICAL DATA**

NAME: Rail Molding End Cap

CODE: ADSTT202 SERIES: Studio

SIZE: .

TYPOLOGY: Ceramic

TYPE OF PIECE: Finishing Touches

FINISH: Glossy GLAZE: Translucent EDGE: Straight

**COLOUR DETAIL:** Timberline