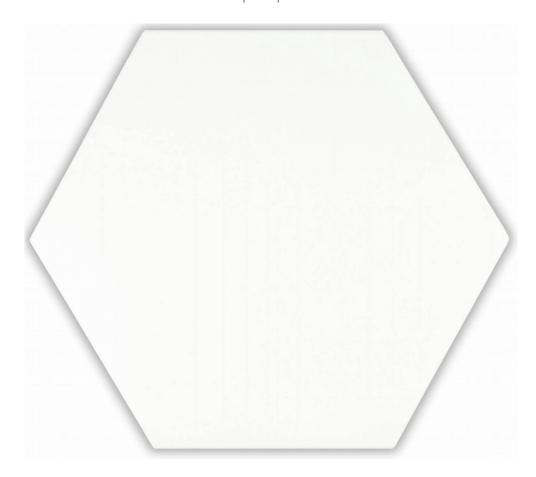

# PRODUCT HEX WHITE

8"x9" | Hex | Porcelain

#### **TECHNICAL DATA**

NAME: Hex White CODE: ADFW300 SERIES: Floor SIZE: 8"x9"

TYPOLOGY: Porcelain TYPE OF PIECE: Hex LOOK: Hexagon FINISH: Semi-Matte GLAZE: Solid EDGE: Straight

COLOUR DETAIL: White STOCK UNIT: sqft