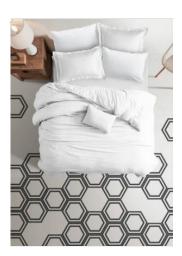

# PRODUCT HEX WHITE

8"x9" | Hex | Porcelain





## **ROOM SCENES**





#### **TECHNICAL DATA**

NAME: Hex White CODE: ADFW300 SERIES: Floor SIZE: 8"x9"

TYPOLOGY: Porcelain TYPE OF PIECE: Hex LOOK: Hexagon FINISH: Semi-Matte GLAZE: Solid EDGE: Straight

COLOUR DETAIL: White STOCK UNIT: sqft



### **PACKING**

|       |              | BOX |      |    | PALLET |       |    |
|-------|--------------|-----|------|----|--------|-------|----|
| Size  | Product type | pcs | sqft | lb | boxes  | sqft  | lb |
| 8"x9" | Hex          | 10  | 3.77 | 15 | 120    | 452.4 | 0  |

#### **SALES UNIT** sqft

**WARNING** The information contained in this packing list is for guidance only, the contents of the packing may vary. Please consult our sales representatives for an exact list.