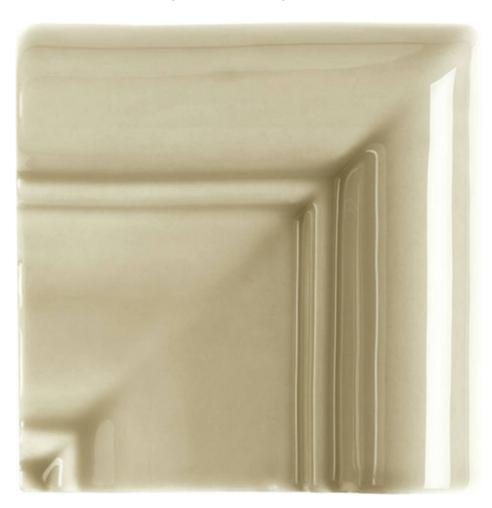

## **TECHNICAL DATA**

NAME: Rail Molding Frame Corner

CODE: ADSTS204 SERIES: Studio

SIZE: .

TYPOLOGY: Ceramic

TYPE OF PIECE: Finishing Touches

FINISH: Glossy GLAZE: Translucent EDGE: Straight

**COLOUR DETAIL: Silver Sands** 