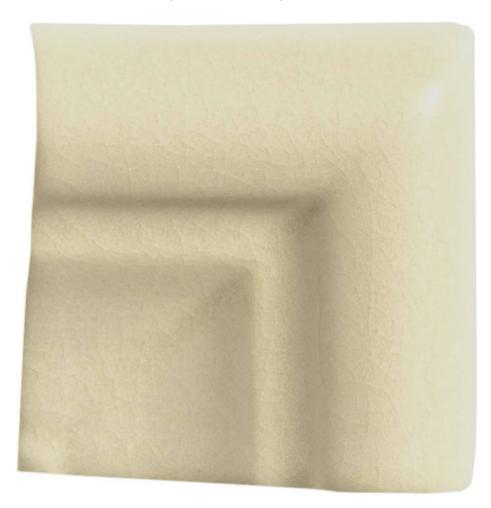

## PRODUCT MOLDING FRAME CORNER

. | Finishing Touches | Ceramic

## **TECHNICAL DATA**

NAME: Molding Frame Corner

CODE: ADEF203 SERIES: Earth

SIZE: .

TYPOLOGY: Ceramic

TYPE OF PIECE: Finishing Touches

FINISH: Semi-Matte GLAZE: Crackle EDGE: Rustic

COLOUR DETAIL: Fawn STOCK UNIT: pieza