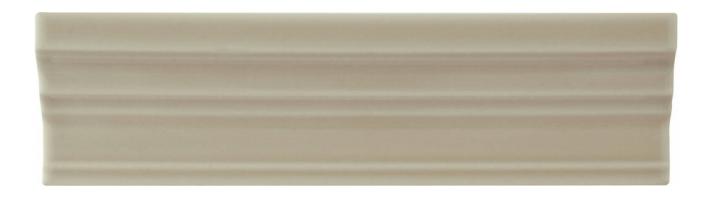

# PRODUCT CHAIR MOLDING

2"x7.8" | Finishing Touches | Ceramic

### **TECHNICAL DATA**

NAME: Chair Molding CODE: ADSTS208 SERIES: Studio SIZE: 2"x7.8" TYPOLOGY: Ceramic

TYPE OF PIECE: Finishing Touches

FINISH: Glossy GLAZE: Translucent EDGE: Straight

**COLOUR DETAIL: Silver Sands** 