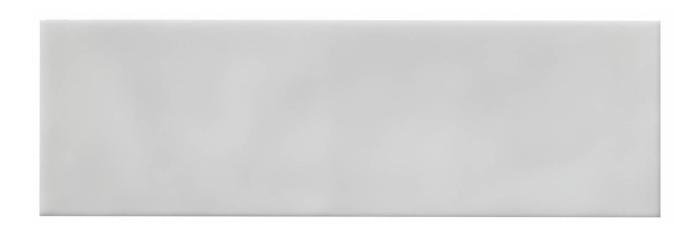

## PRODUCT FIELD TILE

2.5"x8" | Field Tiles | Ceramic

## **TECHNICAL DATA**

NAME: Field Tile

NEW CODE: ADLSO828 SERIES: Levante SIZE: 2.5"x8" TYPOLOGY: Ceramic TYPE OF PIECE: Field Tiles LOOK: Rectangular FINISH: Glossy GLAZE: Multi - Tone