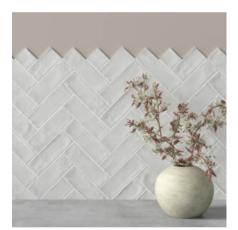

## PRODUCT FIELD TILE

2.5"x8" | Field Tiles | Ceramic





## **ROOM SCENES**





## **TECHNICAL DATA**

NAME: Field Tile

NEW CODE: ADLSO828 SERIES: Levante SIZE: 2.5"x8" TYPOLOGY: Ceramic TYPE OF PIECE: Field Tiles LOOK: Rectangular FINISH: Glossy GLAZE: Multi - Tone



## PACKING

|         |              | BOX |      |    | PALLET |        |    |
|---------|--------------|-----|------|----|--------|--------|----|
| Size    | Product type | pcs | sqft | lb | boxes  | sqft   | lb |
| 2.5"x8" | Field Tiles  | 66  | 9.16 | 32 | 64     | 586.24 |    |

**WARNING** The information contained in this packing list is for guidance only, the contents of the packing may vary. Please consult our sales representatives for an exact list.