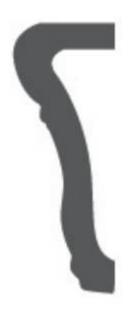

## PRODUCT RAIL MOLDING FRAME CORNER

. | Finishing Touches | Ceramic

## **TECHNICAL DATA**

NAME: Rail Molding Frame Corner

CODE: ADSTW204 SERIES: Studio

SIZE: .

TYPOLOGY: Ceramic

TYPE OF PIECE: Finishing Touches

FINISH: Glossy GLAZE: Translucent EDGE: Straight

COLOUR DETAIL: Snow Cap