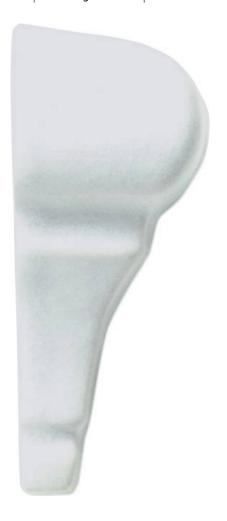

## PRODUCT MOLDING END CAP

. | Finishing Touches | Ceramic

## **TECHNICAL DATA**

NAME: Molding End Cap CODE: ADEM202 SERIES: Earth

SIZE: .

TYPOLOGY: Ceramic

TYPE OF PIECE: Finishing Touches

FINISH: Semi-Matte GLAZE: Crackle EDGE: Rustic

COLOUR DETAIL: Morning Sky

STOCK UNIT: pieza