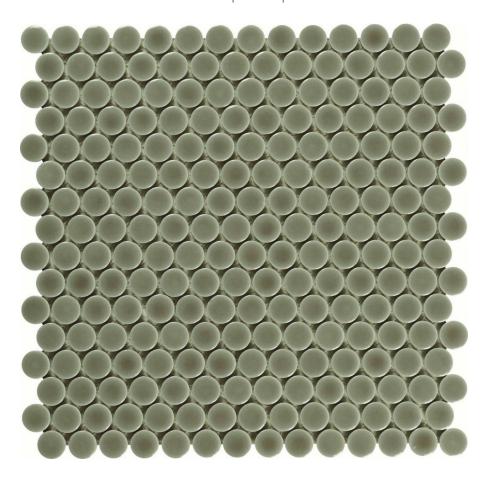

## PRODUCT PENNY ROUNDS 34" LIGHT SMOKE

11.50"x12.38" | Mosaic | Porcelain

## **TECHNICAL DATA**

NAME: Penny Rounds 3/4" Light Smoke

CODE: ADPS700 SERIES: Mosaic SIZE: 11.50"x12.38" TYPOLOGY: Porcelain TYPE OF PIECE: Mosaic FINISH: Glossy GLAZE: Translucent

COLOUR DETAIL: Light Smoke