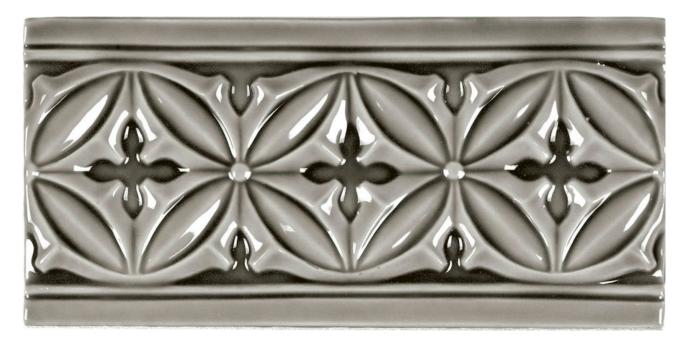

## PRODUCT GABLES BORDER

3.8"x7.8" | Decorative Accessories | Ceramic

## **TECHNICAL DATA**

NAME: Gables Border CODE: ADSTT102 SERIES: Studio SIZE: 3.8"x7.8" TYPOLOGY: Ceramic TYPE OF PIECE: Decorative Accessories FINISH: Glossy GLAZE: Translucent EDGE: Straight COLOUR DETAIL: Timberline STOCK UNIT: pieza