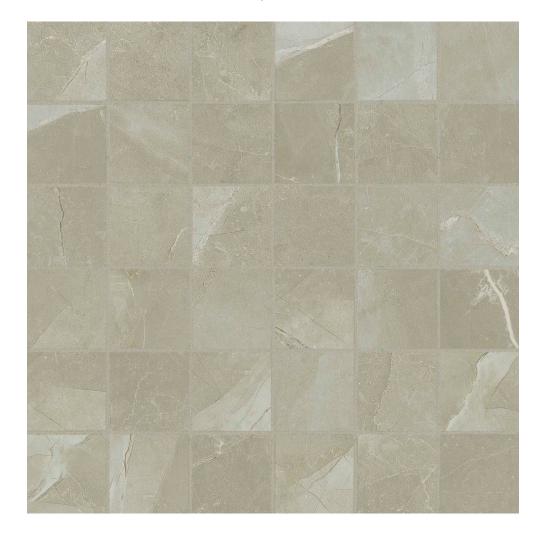

## PRODUCT 2X2 PULPIS GREY MOSAIC

12"x12" | Marble Look

## **TECHNICAL DATA**

FINISH: Matt LOOK: Marble Look CODE: AC63-368 SIZE: 12"x12"

FROST RESISTANCE: Yes MOSAIC TYPE: 2"x2"

NAME: 2X2 Pulpis Grey Mosaic

**NOTES:** Number Of Rows Per Sheet = 6

SERIES: Classic STYLE: Contemporary