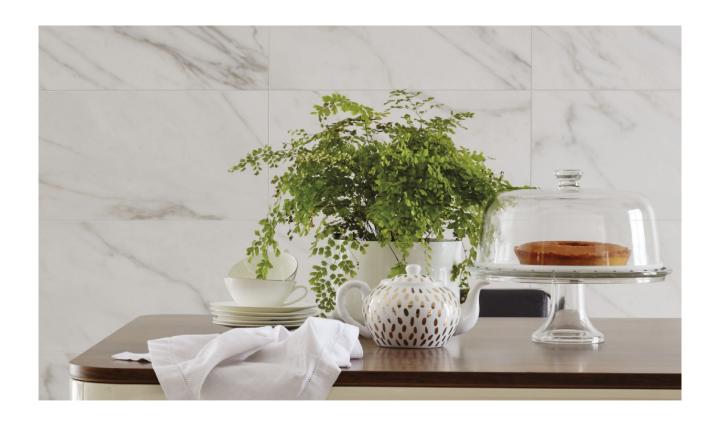

## SERIES VERONA

Marble Look





## **PRODUCTS**







Golden Calacatta Matte 12X24 12"x24"

Golden Calacatta Polished 12X24 12"x24"

Golden Calacatta Matte 3X12 Bullnose 3"x12"







Golden Calacatta Polished 3X12 Bullnose 3"x12"

Golden Calacatta Matte 2X2 Mosaic 12"x12"

Golden Calacatta Polished 2X2 Mosaic 12"x12"



## **ROOM SCENES**





## **PACKING**

|         |              | BOX |       |    | PALLET |       |    |
|---------|--------------|-----|-------|----|--------|-------|----|
| Size    | Product type | pcs | sqft  | lb | boxes  | sqft  | lb |
| 12"x24" | Field Tile   | 8   | 15.72 |    | 40     | 628.8 |    |
| 3"x12"  | Bullnose     | 15  |       |    |        |       |    |
| 12"x12" | Mosaic       | 10  |       |    |        |       |    |

**WARNING** The information contained in this packing l