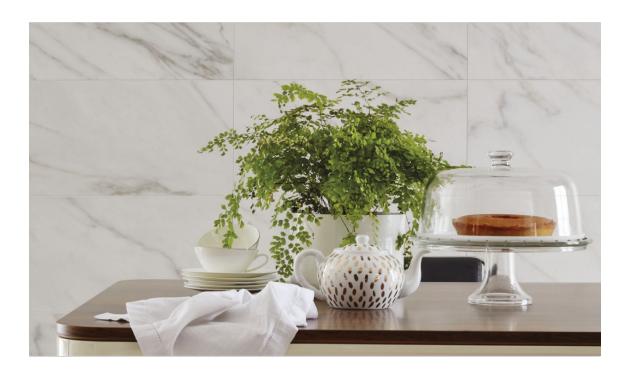

## SERIES VERONA

Marble Look





## **PRODUCTS**







Golden Calacatta Matte 12X24 12"x24"

Golden Calacatta Polished 12X24 12"x24"

Golden Calacatta Matte 3X12 Bullnose 3"x12"







Golden Calacatta Polished 3X12 Bullnose 3"x12"

Golden Calacatta Matte 2X2 Mosaic 12"x12"

Golden Calacatta Polished 2X2 Mosaic 12"x12"



## **ROOM SCENES**





## **PACKING**

|         |              | BOX |       |    | PALLET |       |    |
|---------|--------------|-----|-------|----|--------|-------|----|
| Size    | Product type | pcs | sqft  | lb | boxes  | sqft  | lb |
| 12"x24" | Field Tile   | 8   | 15.72 |    | 40     | 628.8 |    |
| 3"x12"  | Bullnose     | 15  |       |    |        |       |    |
| 12"x12" | Mosaic       | 10  |       |    |        |       |    |

**WARNING** The information contained in this packing list is for guidance only, the contents of the packing may vary. Please consult our sales representatives for an exact list.