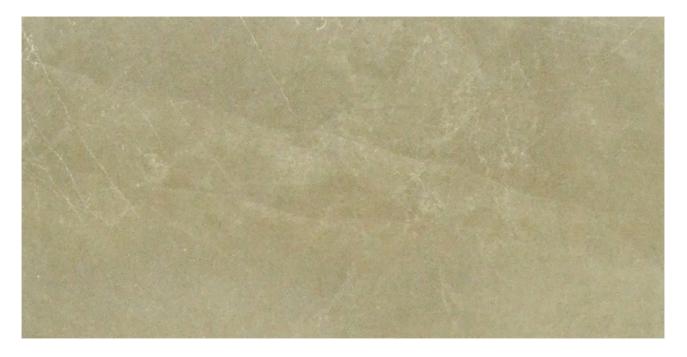

## PRODUCT 6X12 GLOSS PULPIS MOCA

6"x12" | Marble Look

## **TECHNICAL DATA**

FINISH: Gloss LOOK: Marble Look CODE: AC57-502 SIZE: 6"x12" NAME: 6X12 Gloss Pulpis Moca SERIES: Classic STYLE: Contemporary SUITABLE FOR: Backsplash TYPOLOGY: Porcelain TYPE OF PIECE: Field Tile USE: Floor and Wall