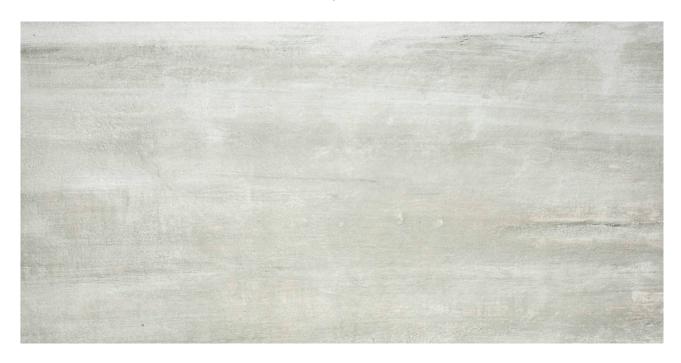

# PRODUCT PEGASUS GRIGIO 12X24

12"x24" | Stone Look





## **GRAPHIC VARIETY**













## **ROOM SCENES**





### **TECHNICAL DATA**

FINISH: Matt LOOK: Stone Look CODE: QUIN-PE-1 SIZE: 12"x24"

FROST RESISTANCE: Yes NAME: Pegasus Grigio 12X24

**PEI**: 4

SERIES: Infinity STYLE: Contemporary SUITABLE FOR: Indoor TYPOLOGY: Porcelain TYPE OF PIECE: Field Tile USE: Floor and Wall



## **PACKING**

|         |              | BOX |       |    | PALLET |        |    |
|---------|--------------|-----|-------|----|--------|--------|----|
| Size    | Product type | pcs | sqft  | lb | boxes  | sqft   | lb |
| 12"x24" | Field Tile   | 8   | 16.04 |    | 32     | 513.28 |    |

**WARNING** The information contained in this packing list is for guidance only, the contents of the packing may vary. Please consult our sales representatives for an ex