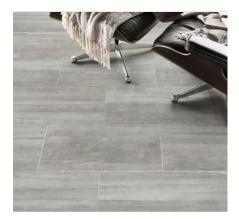

# PRODUCT PEGASUS GRIGIO 12X24

12"x24" | Stone Look





## **GRAPHIC VARIETY**













## **ROOM SCENES**





### **TECHNICAL DATA**

FINISH: Matt LOOK: Stone Look CODE: QUIN-PE-1 SIZE: 12"x24"

FROST RESISTANCE: Yes NAME: Pegasus Grigio 12X24

**PEI**: 4

SERIES: Infinity STYLE: Contemporary SUITABLE FOR: Indoor TYPOLOGY: Porcelain TYPE OF PIECE: Field Tile USE: Floor and Wall



## **PACKING**

|         |              | BOX |       |    | PALLET |        |    |
|---------|--------------|-----|-------|----|--------|--------|----|
| Size    | Product type | pcs | sqft  | lb | boxes  | sqft   | lb |
| 12"x24" | Field Tile   | 8   | 16.04 |    | 32     | 513.28 |    |

**WARNING** The information contained in this packing list is for guidance only, the contents of the packing may vary. Please consult our sales representatives for an exact list.