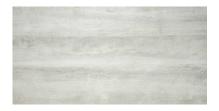

# PRODUCT PEGASUS GRIGIO 12X24

12"x24" | Stone Look





## **GRAPHIC VARIETY**













## **ROOM SCENES**





### **TECHNICAL DATA**

FINISH: Matt LOOK: Stone Look CODE: QUIN-PE-1 SIZE: 12"x24"

FROST RESISTANCE: Yes NAME: Pegasus Grigio 12X24

**PEI**: 4

SERIES: Infinity STYLE: Contemporary SUITABLE FOR: Indoor TYPOLOGY: Porcelain TYPE OF PIECE: Field Tile USE: Floor and Wall



## **PACKING**

|         |              | BOX |       |    | PALLET |        |    |
|---------|--------------|-----|-------|----|--------|--------|----|
| Size    | Product type | pcs | sqft  | lb | boxes  | sqft   | lb |
| 12"x24" | Field Tile   | 8   | 16.04 |    | 32     | 513.28 |    |

**WARNING** The information contained in this packing list is for guidance only, the contents of the packing may vary. Please consult our sales representatives for an exact list.