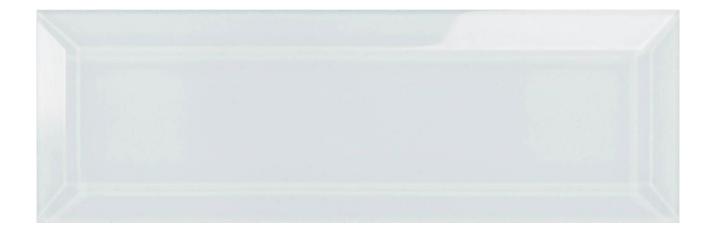

## PRODUCT ICE BEVELED 3X9

3"x9" | Glass

## **TECHNICAL DATA**

FINISH: Gloss LOOK: Glass CODE: AC38-018 SIZE: 3"x9"

NAME: Ice Beveled 3X9 SERIES: Bliss Element

STYLE: Classic

SUITABLE FOR: Backsplash

TYPOLOGY: Glass

TYPE OF PIECE: Field Tile

USE: Wall only