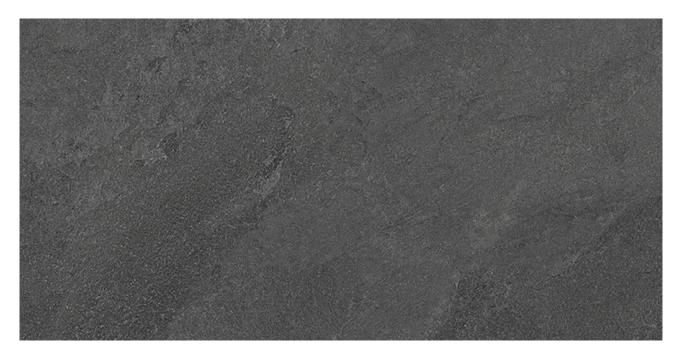

# PRODUCT DETROIT DARK GREY 24X48

24"x48" | Concrete

### **TECHNICAL DATA**

FINISH: Matt LOOK: Concrete CODE: QUME-DE-2 SIZE: 24"x48" FROST RESISTANCE: Yes NAME: Detroit Dark Grey 24x48 PEI: 4 SERIES: Metro STYLE: Contemporary SUITABLE FOR: Indoor,Shower TYPOLOGY: Porcelain TYPE OF PIECE: Field Tile USE: Floor and Wall