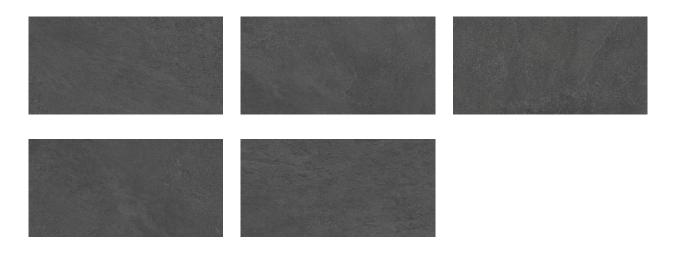

# PRODUCT DETROIT DARK GREY 24X48

24"x48" | Concrete



#### **GRAPHIC VARIETY**



#### **ROOM SCENES**



### **TECHNICAL DATA**

FINISH: Matt LOOK: Concrete CODE: QUME-DE-2 SIZE: 24"x48" FROST RESISTANCE: Yes NAME: Detroit Dark Grey 24x48 PEI: 4 SERIES: Metro STYLE: Contemporary SUITABLE FOR: Indoor,Shower TYPOLOGY: Porcelain TYPE OF PIECE: Field Tile USE: Floor and Wall

## PACKING

|         |              | BOX |      |    | PALLET |      |    |
|---------|--------------|-----|------|----|--------|------|----|
| Size    | Product type | pcs | sqft | lb | boxes  | sqft | lb |
| 24"x48" | Field Tile   | 2   | 16   |    | 32     | 512  |    |

**WARNING** The information contained in this packing list is for guidance only, the contents of the packing may vary. Please consult our sales representatives for an exact list.