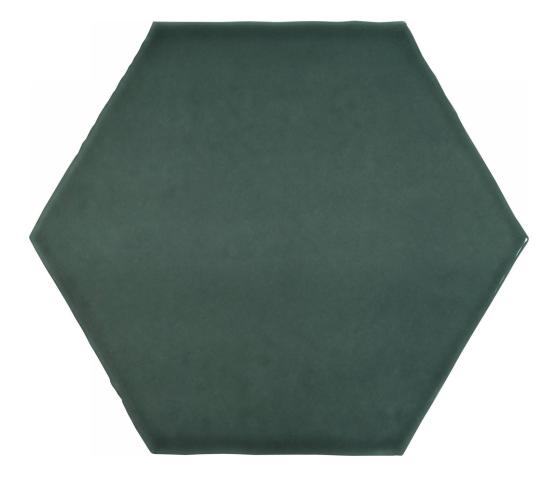

## PRODUCT 6\" BRILLIANT EMERALD GLOSSY HEXAGON

6" Hex | Hand-crafted

## **TECHNICAL DATA**

FINISH: Gloss LOOK: Hand-crafted CODE: QUCH-BE-1 SIZE: 6" Hex

NAME: 6" Brilliant Emerald Glossy Hexagon

SERIES: Chateau STYLE: Contemporary

SUITABLE FOR: Backsplash,Indoor TYPOLOGY: Glazed Ceramic TYPE OF PIECE: Field Tile