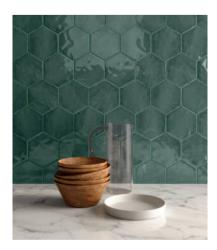

## PRODUCT 6\" BRILLIANT EMERALD GLOSSY HEXAGON

6" Hex | Hand-crafted





## **ROOM SCENES**





## **TECHNICAL DATA**

FINISH: Gloss LOOK: Hand-crafted CODE: QUCH-BE-1 SIZE: 6" Hex

NAME: 6" Brilliant Emerald Glossy Hexagon

SERIES: Chateau STYLE: Contemporary

SUITABLE FOR: Backsplash,Indoor TYPOLOGY: Glazed Ceramic TYPE OF PIECE: Field Tile

USE: Wall only



## **PACKING**

|        |              | BOX |      |       | PALLET |        |    |
|--------|--------------|-----|------|-------|--------|--------|----|
| Size   | Product type | pcs | sqft | lb    | boxes  | sqft   | lb |
| 6" Hex | Field Tile   | 32  | 6.67 | 21.66 | 64     | 426.88 |    |

**WARNING** The information contained in this packing list is for guidance only, the contents of the packing may vary. Please consult our sales representatives for an exact list.