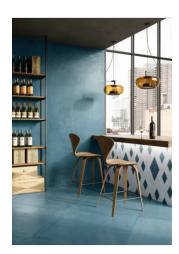

# PRODUCT SEABROOK BLU 40X40

40"x40" | Terracotta





## **GRAPHIC VARIETY**





## **ROOM SCENES**





### **TECHNICAL DATA**

FINISH: Matt LOOK: Terracotta CODE: QUCR-SE-5 SIZE: 40"x40"

FROST RESISTANCE: Yes NAME: Seabrook Blu 40x40

**PEI**: 4

SERIES: Charleston SHADE VARIATION: V1 STYLE: Contemporary

SUITABLE FOR: Backsplash|Indoor|Shower

TYPOLOGY: Porcelain TYPE OF PIECE: Field Tile USE: Floor and Wall



## **PACKING**

|         |              | BOX |       |    | PALLET |        |    |
|---------|--------------|-----|-------|----|--------|--------|----|
| Size    | Product type | pcs | sqft  | lb | boxes  | sqft   | lb |
| 40"x40" | Field Tile   | 2   | 21.52 |    | 24     | 516.48 |    |

**WARNING** The information contained in this packing list is for guidance only, the contents of the packing may vary. Please consult our sales representatives for an exact list.