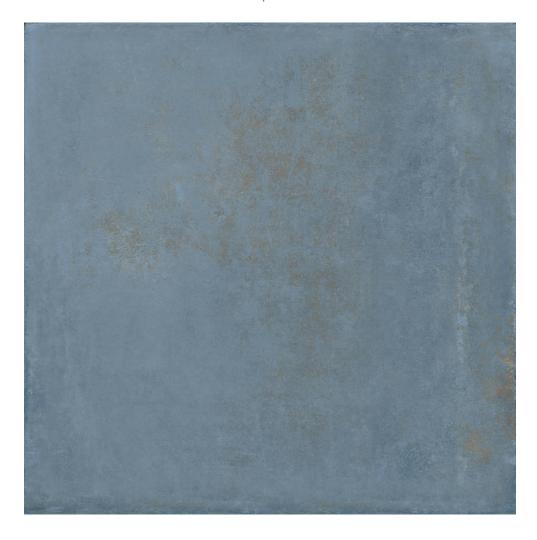

# PRODUCT SEABROOK BLU 40X40

40"x40" | Terracotta

### **TECHNICAL DATA**

FINISH: Matt LOOK: Terracotta CODE: QUCR-SE-5 SIZE: 40"x40"

FROST RESISTANCE: Yes NAME: Seabrook Blu 40x40

**PEI**: 4

SERIES: Charleston SHADE VARIATION: V1 STYLE: Contemporary

SUITABLE FOR: Backsplash|Indoor|Shower