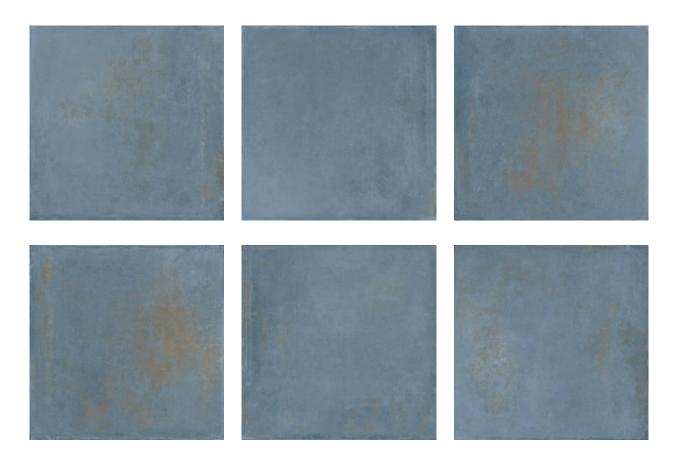

# PRODUCT SEABROOK BLU 40X40

40"x40" | Terracotta





## **GRAPHIC VARIETY**





## **ROOM SCENES**





### **TECHNICAL DATA**

FINISH: Matt LOOK: Terracotta CODE: QUCR-SE-5 SIZE: 40"x40"

FROST RESISTANCE: Yes NAME: Seabrook Blu 40x40

**PEI**: 4

SERIES: Charleston SHADE VARIATION: V1 STYLE: Contemporary

SUITABLE FOR: Backsplash|Indoor|Shower

TYPOLOGY: Porcelain TYPE OF PIECE: Field Tile USE: Floor and Wall



## **PACKING**

|         |              | BOX |       |    | PALLET |        |    |
|---------|--------------|-----|-------|----|--------|--------|----|
| Size    | Product type | pcs | sqft  | lb | boxes  | sqft   | lb |
| 40"x40" | Field Tile   | 2   | 21.52 |    | 24     | 516.48 |    |

**WARNING** The information contained in this packing list is for guidance only, the contents of the packing may vary. Please consult our sales representatives for a