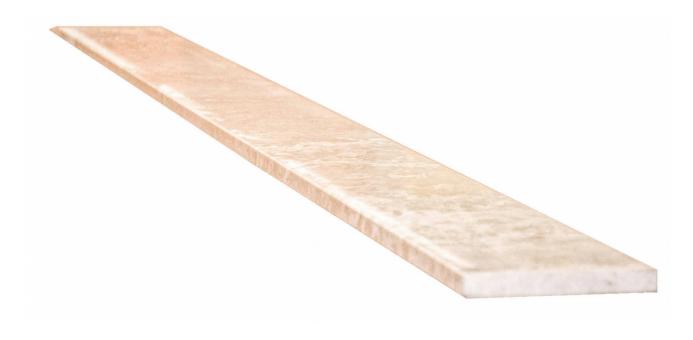

## PRODUCT BOTTICINO SILL 6X72X3/4

6"x72" | Marble Look

## **TECHNICAL DATA**

FINISH: Polish LOOK: Marble Look CODE: SMBO-6X72-34

SIZE: 6"x72"

NAME: Botticino Sill 6X72X3/4

NOTES: Packaged In Crates With 50 Pieces Per Crate.

SERIES: Scandola Marmi TYPE OF PIECE: Trim USE: Wall only