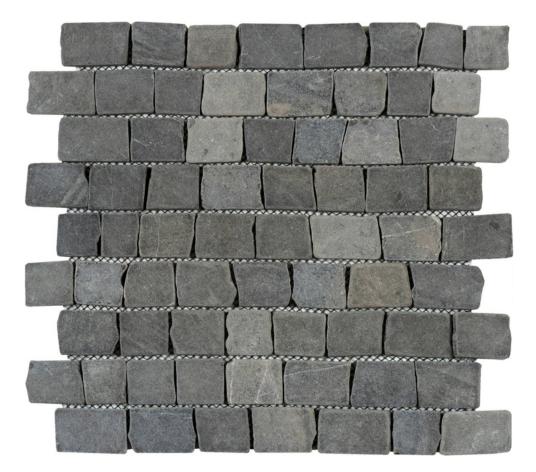

## PRODUCT DARK GREY CUBIC BRICK MARBLE INTERLOCKING MOSAIC

11.6"x12" | Multi-Look Mosaics

## **TECHNICAL DATA**

LOOK: Multi-Look Mosaics CODE: RVCHAWM092 SIZE: 11.6"x12" NAME: Dark Grey Cubic Brick Marble Interlocking Mosaic SERIES: Chelsea Collection SUITABLE FOR: Backsplash,Indoor,Outdoor,Shower,Pool TYPOLOGY: Natural Stone TYPE OF PIECE: Mosaic USE: Floor and Wall