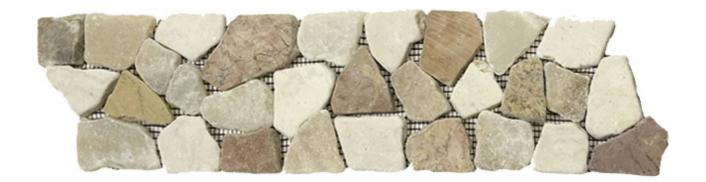

## PRODUCT ONYX WHITE/RED OPUS MOSAIC INTERLOCKING BORDER

4"x12" | Multi-Look Mosaics

## ONYX WHITE/RED OPUS MOSAIC INTERLOCKING BORDER