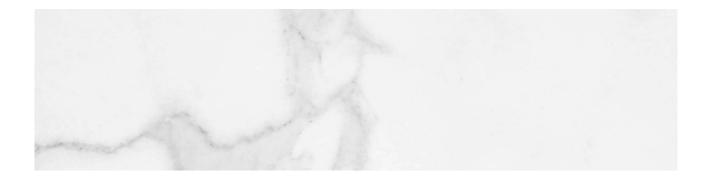

## PRODUCT STATUARIO VENEZIA HONED 3X12 BULLNOSE

3"x12" | Marble Look

## **TECHNICAL DATA**

FINISH: Matt LOOK: Marble Look CODE: QULX-ST-SBH

SIZE: 3"x12"

NAME: Statuario Venezia Honed 3X12 Bullnose

SERIES: Luxury STYLE: Contemporary

SUITABLE FOR: Backsplash,Indoor,Shower

TYPOLOGY: Glazed Porcelain TYPE OF PIECE: Bullnose USE: Floor and Wall