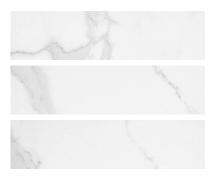

## PRODUCT STATUARIO VENEZIA HONED 3X12 BULLNOSE

3"x12" | Marble Look





## **GRAPHIC VARIETY**









## **TECHNICAL DATA**

FINISH: Matt LOOK: Marble Look CODE: QULX-ST-SBH

SIZE: 3"x12"

NAME: Statuario Venezia Honed 3X12 Bullnose

SERIES: Luxury STYLE: Contemporary

SUITABLE FOR: Backsplash,Indoor,Shower

TYPOLOGY: Glazed Porcelain TYPE OF PIECE: Bullnose USE: Floor and Wall





## **PACKING**

|        |              | BOX |      |    | PALLET |      |    |
|--------|--------------|-----|------|----|--------|------|----|
| Size   | Product type | pcs | sqft | lb | boxes  | sqft | lb |
| 3"x12" | Bullnose     | 20  |      |    |        |      |    |

**WARNING** The information contained in this packing list is for guidance only, the contents of the packing may vary. Please consult our sales representatives for an exact list.