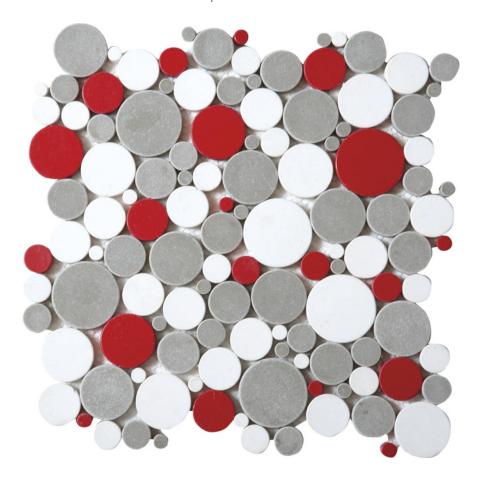

## PRODUCT WHITE GREY RED PENNY ROUNDS INTERLOCKING MOSAIC

12"x12" | Multi-Look Mosaics

## **TECHNICAL DATA**

LOOK: Multi-Look Mosaics CODE: RVCHAWP022 SIZE: 12"x12"

NAME: White Grey Red Penny Rounds Interlocking Mosaic

SERIES: Chelsea Collection

SUITABLE FOR: Backsplash,Indoor,Shower

TYPE OF PIECE: Mosaic USE: Floor and Wall