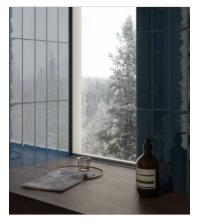

## PRODUCT 3X12W AZURE INK GLOSSY

3"x12" | Hand-crafted



## **ROOM SCENES**









## **TECHNICAL DATA**

FINISH: Gloss LOOK: Hand-crafted CODE: QUCH-AI-2 SIZE: 3"x12" NAME: 3x12W Azure Ink Glossy SERIES: Chateau STYLE: Contemporary SUITABLE FOR: Backsplash,Indoor TYPOLOGY: Glazed Ceramic TYPE OF PIECE: Field Tile USE: Wall only

## PACKING

|        |              | BOX |       |       | PALLET |        |    |
|--------|--------------|-----|-------|-------|--------|--------|----|
| Size   | Product type | pcs | sqft  | lb    | boxes  | sqft   | lb |
| 3"x12" | Field Tile   | 44  | 10.66 | 32.86 | 48     | 511.68 |    |

**WARNING** The information contained in this packing list is for guidance only, the contents of the packing may vary. Please consult our sales representatives for an exact list.