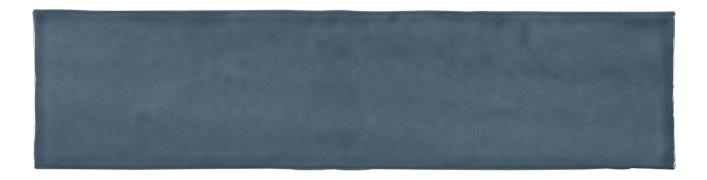

## PRODUCT 3X12W AZURE INK GLOSSY

3"x12" | Hand-crafted

## **TECHNICAL DATA**

FINISH: Gloss LOOK: Hand-crafted CODE: QUCH-AI-2 SIZE: 3"x12" NAME: 3x12W Azure Ink Glossy SERIES: Chateau STYLE: Contemporary SUITABLE FOR: Backsplash,Indoor TYPOLOGY: Glazed Ceramic TYPE OF PIECE: Field Tile USE: Wall only