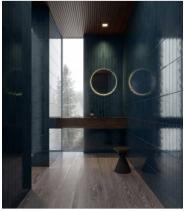

## PRODUCT 3X12W AZURE INK GLOSSY

3"x12" | Hand-crafted



## **ROOM SCENES**









## **TECHNICAL DATA**

FINISH: Gloss LOOK: Hand-crafted CODE: QUCH-AI-2 SIZE: 3"x12" NAME: 3x12W Azure Ink Glossy SERIES: Chateau STYLE: Contemporary SUITABLE FOR: Backsplash,Indoor TYPOLOGY: Glazed Ceramic TYPE OF PIECE: Field Tile USE: Wall only

## PACKING

|        |              | BOX |       |       | PALLET |        |    |
|--------|--------------|-----|-------|-------|--------|--------|----|
| Size   | Product type | pcs | sqft  | lb    | boxes  | sqft   | lb |
| 3"x12" | Field Tile   | 44  | 10.66 | 32.86 | 48     | 511.68 |    |

**WARNING** The information contained in this packing list is for guidance only, the contents of the packing may vary. Please consult our sales representatives for an exact list.