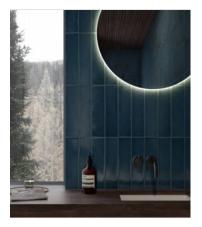

## PRODUCT 3X12W AZURE INK GLOSSY

3"x12" | Hand-crafted



## **ROOM SCENES**









## **TECHNICAL DATA**

FINISH: Gloss LOOK: Hand-crafted CODE: QUCH-AI-2 SIZE: 3"x12" NAME: 3x12W Azure Ink Glossy SERIES: Chateau STYLE: Contemporary SUITABLE FOR: Backsplash,Indoor TYPOLOGY: Glazed Ceramic TYPE OF PIECE: Field Tile USE: Wall only

## PACKING

|        |              | BOX |       |       | PALLET |        |    |
|--------|--------------|-----|-------|-------|--------|--------|----|
| Size   | Product type | pcs | sqft  | lb    | boxes  | sqft   | lb |
| 3"x12" | Field Tile   | 44  | 10.66 | 32.86 | 48     | 511.68 |    |

**WARNING** The information contained in this packing list is for guidance only, the contents of the packing may vary. Please consult our sales representatives for an exact list.