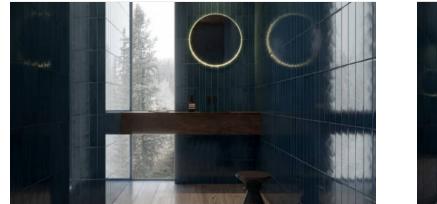

## PRODUCT 3X12W AZURE INK GLOSSY

3"x12" | Hand-crafted



## **ROOM SCENES**









## **TECHNICAL DATA**

FINISH: Gloss LOOK: Hand-crafted CODE: QUCH-AI-2 SIZE: 3"x12" NAME: 3x12W Azure Ink Glossy SERIES: Chateau STYLE: Contemporary SUITABLE FOR: Backsplash,Indoor TYPOLOGY: Glazed Ceramic TYPE OF PIECE: Field Tile USE: Wall only

## PACKING

|        |              | BOX |       |       | PALLET |        |    |
|--------|--------------|-----|-------|-------|--------|--------|----|
| Size   | Product type | pcs | sqft  | lb    | boxes  | sqft   | lb |
| 3"x12" | Field Tile   | 44  | 10.66 | 32.86 | 48     | 511.68 |    |

**WARNING** The information contained in this packing list is for guidance only, the contents of the packing may vary. Please consult our sales representatives for an exact list.