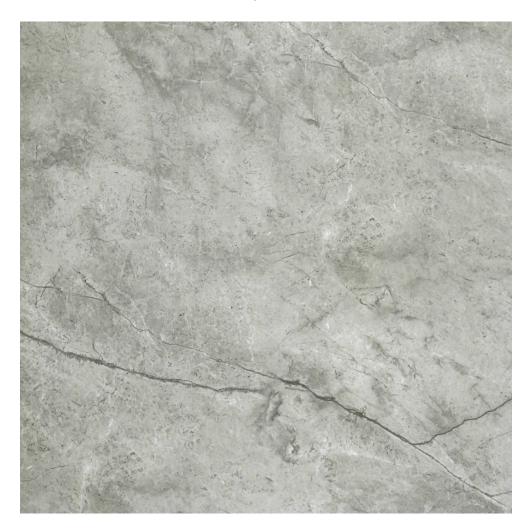

## PRODUCT ROMA ARGENTO POLISHED 32X32

31"x31" | Marble Look

## **TECHNICAL DATA**

FINISH: Polish LOOK: Marble Look CODE: QULX-RO-5P SIZE: 31"x31"

FROST RESISTANCE: Yes

NAME: Roma Argento Polished 32X32

**PEI**: 4

SERIES: Luxury STYLE: Contemporary

SUITABLE FOR: Indoor,Shower TYPOLOGY: Glazed Porcelain TYPE OF PIECE: Field Tile USE: Floor and Wall