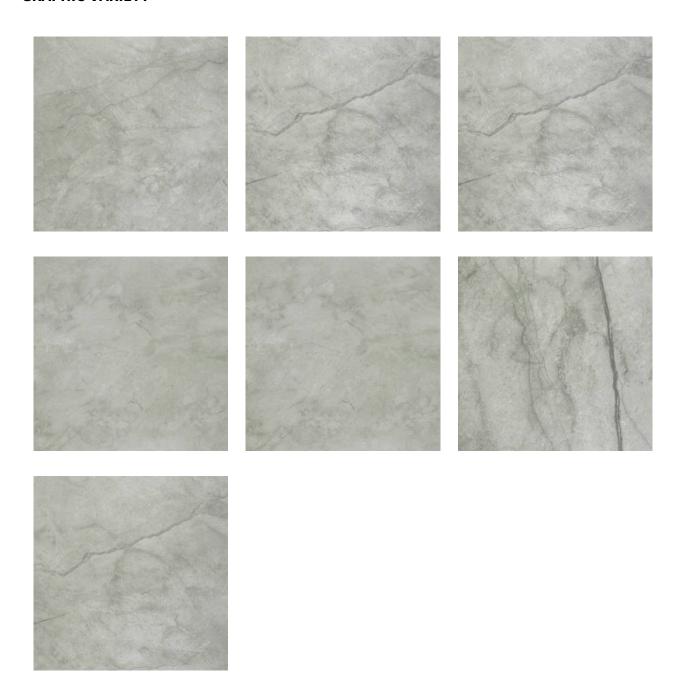

## PRODUCT ROMA ARGENTO POLISHED 32X32

31"x31" | Marble Look





## **GRAPHIC VARIETY**





## **TECHNICAL DATA**

FINISH: Polish LOOK: Marble Look CODE: QULX-RO-5P SIZE: 31"x31"

FROST RESISTANCE: Yes

NAME: Roma Argento Polished 32X32

**PEI**: 4

SERIES: Luxury STYLE: Contemporary

SUITABLE FOR: Indoor,Shower TYPOLOGY: Glazed Porcelain TYPE OF PIECE: Field Tile USE: Floor and Wall



## **PACKING**

|         |              | BOX |       |    | PALLET |        |    |
|---------|--------------|-----|-------|----|--------|--------|----|
| Size    | Product type | pcs | sqft  | lb | boxes  | sqft   | lb |
| 31"x31" | Field Tile   | 2   | 13.79 |    | 32     | 441.28 |    |

**WARNING** The information contained in this packing list is for guidance only, the contents of the packing may vary. Please consult our sales representatives for an exact list.