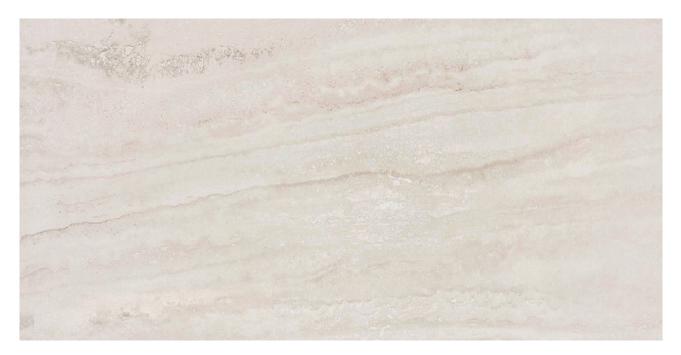

# PRODUCT BIANCO NAVONA MATTE 12X24

12"x24" | Marble Look

#### **TECHNICAL DATA**

FINISH: Matt LOOK: Marble Look CODE: QUNE-BI-1M SIZE: 12"x24" FROST RESISTANCE: Yes NAME: Bianco Navona Matte 12X24 PEI: 4 SERIES: Nevada SHADE VARIATION: V3 STYLE: Contemporary SUITABLE FOR: Indoor TYPOLOGY: Porcelain TYPE OF PIECE: Field Tile USE: Floor and Wall