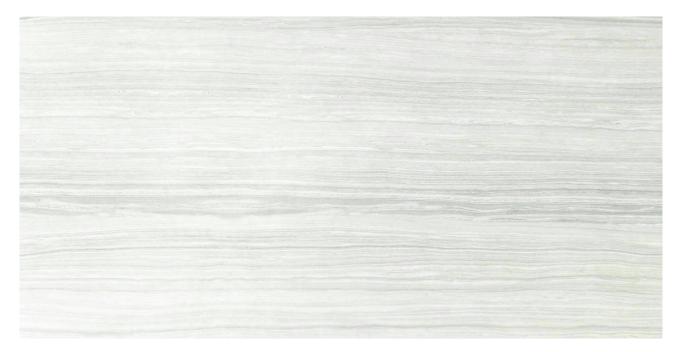

# PRODUCT 12X24F ICE POLISHED

12"x24" | Marble Look

### **TECHNICAL DATA**

FINISH: Polish LOOK: Marble Look CODE: AC69-840 SIZE: 12"x24" FROST RESISTANCE: Yes NAME: 12X24F Ice Polished PEI: 4 SERIES: Eramosa STYLE: Contemporary TYPOLOGY: Glazed Porcelain TYPE OF PIECE: Field Tile USE: Floor and Wall