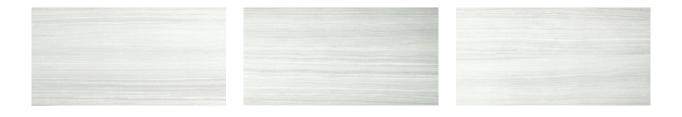

# PRODUCT 12X24F ICE POLISHED

12"x24" | Marble Look





#### **GRAPHIC VARIETY**



#### **ROOM SCENES**



### **TECHNICAL DATA**

FINISH: Polish LOOK: Marble Look CODE: AC69-840 SIZE: 12"x24" FROST RESISTANCE: Yes NAME: 12X24F Ice Polished PEI: 4 SERIES: Eramosa STYLE: Contemporary TYPOLOGY: Glazed Porcelain TYPE OF PIECE: Field Tile USE: Floor and Wall

## PACKING

|         |              | BOX |      |       | PALLET |      |         |
|---------|--------------|-----|------|-------|--------|------|---------|
| Size    | Product type | pcs | sqft | lb    | boxes  | sqft | lb      |
| 12"x24" | Field Tile   | 8   | 16   | 64.38 | 32     | 512  | 2060.16 |

**WARNING** The information contained in this packing list is for guidance only, the contents of the packing may vary. Please consult our sales representatives for an exact list.