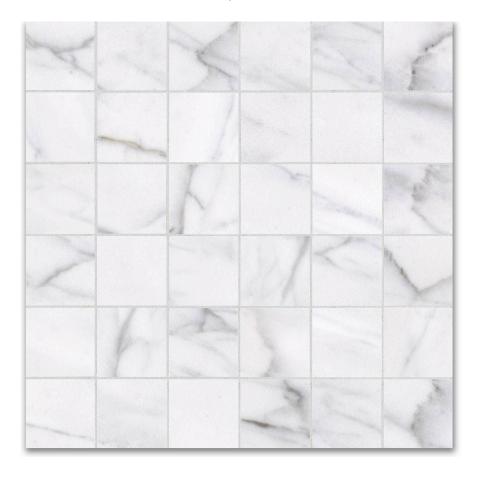

## PRODUCT 2X2 CARRARA MOSAIC

12"x12" | Marble Look

## **TECHNICAL DATA**

FINISH: Matt LOOK: Marble Look CODE: AC63-365 SIZE: 12"x12"

FROST RESISTANCE: Yes MOSAIC TYPE: 2"x2" NAME: 2X2 Carrara Mosaic

**NOTES:** Number Of Rows Per Sheet = 6

SERIES: Classic STYLE: Contemporary