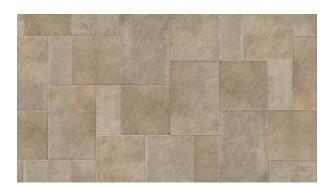

# PRODUCT BYBLOS BEIGE 24X36\"

24"x36" | Stone Look

### **GRAPHIC VARIETY**

## **DETAILS**