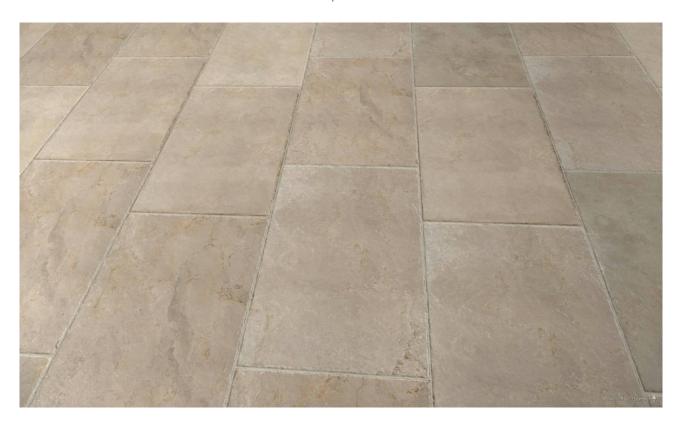

# PRODUCT BYBLOS BEIGE 24X36\"

24"x36" | Stone Look





### **GRAPHIC VARIETY**













## **DETAILS**





### **ROOM SCENES**









#### **TECHNICAL DATA**

FINISH: Natural LOOK: Stone Look CODE: QUEL-BY-3 SIZE: 24"x36"

FROST RESISTANCE: Yes NAME: Byblos Beige 24X36"

**PEI**: 4

SERIES: Elevation STYLE: Traditional

SUITABLE FOR: |Indoor|Shower

TYPOLOGY: Porcelain
TYPE OF PIECE: Field Tile
USE: Floor and Wall



### **PACKING**

|         |              | BOX |      |    | PALLET |       |    |
|---------|--------------|-----|------|----|--------|-------|----|
| Size    | Product type | pcs | sqft | lb | boxes  | sqft  | lb |
| 24"x36" | Field Tile   | 2   |      |    | 48     | 11.62 |    |

**WARNING** The information contained in this packing list is for guidance only, the contents of the packing may vary. Please consult our