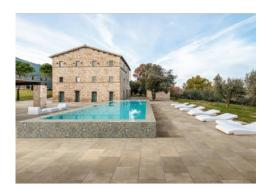

# PRODUCT BYBLOS BEIGE 24X36\"

24"x36" | Stone Look





### **GRAPHIC VARIETY**













## **DETAILS**





### **ROOM SCENES**









#### **TECHNICAL DATA**

FINISH: Natural LOOK: Stone Look CODE: QUEL-BY-3 SIZE: 24"x36"

FROST RESISTANCE: Yes NAME: Byblos Beige 24X36"

**PEI**: 4

SERIES: Elevation STYLE: Traditional

SUITABLE FOR: |Indoor|Shower

TYPOLOGY: Porcelain
TYPE OF PIECE: Field Tile
USE: Floor and Wall



### **PACKING**

|         |              | BOX |      |    | PALLET |       |    |
|---------|--------------|-----|------|----|--------|-------|----|
| Size    | Product type | pcs | sqft | lb | boxes  | sqft  | lb |
| 24"x36" | Field Tile   | 2   |      |    | 48     | 11.62 |    |

**WARNING** The information contained in this packing list is for guidance only, the contents of the packing may vary. Please consult our sales representatives for an exact list.