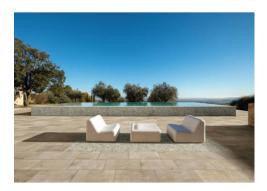

# PRODUCT BYBLOS BEIGE 24X36\"

24"x36" | Stone Look





### **GRAPHIC VARIETY**













## **DETAILS**





### **ROOM SCENES**









#### **TECHNICAL DATA**

FINISH: Natural LOOK: Stone Look CODE: QUEL-BY-3 SIZE: 24"x36"

FROST RESISTANCE: Yes NAME: Byblos Beige 24X36"

**PEI**: 4

SERIES: Elevation STYLE: Traditional

SUITABLE FOR: |Indoor|Shower

TYPOLOGY: Porcelain
TYPE OF PIECE: Field Tile
USE: Floor and Wall



### **PACKING**

|         |              | BOX |      |    | PALLET |       |    |
|---------|--------------|-----|------|----|--------|-------|----|
| Size    | Product type | pcs | sqft | lb | boxes  | sqft  | lb |
| 24"x36" | Field Tile   | 2   |      |    | 48     | 11.62 |    |

**WARNING** The information contained in this packing list is for guidance only, the contents of the packing may vary. Please consult our sales representatives for an exact list.