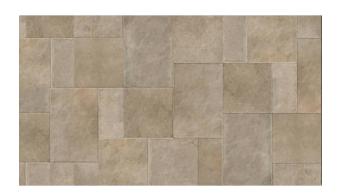

# PRODUCT BYBLOS BEIGE 24X36\"

24"x36" | Stone Look





### **GRAPHIC VARIETY**













## **DETAILS**





### **ROOM SCENES**









#### **TECHNICAL DATA**

FINISH: Natural LOOK: Stone Look CODE: QUEL-BY-3 SIZE: 24"x36"

FROST RESISTANCE: Yes NAME: Byblos Beige 24X36"

**PEI**: 4

SERIES: Elevation STYLE: Traditional

SUITABLE FOR: |Indoor|Shower

TYPOLOGY: Porcelain
TYPE OF PIECE: Field Tile
USE: Floor and Wall



### **PACKING**

|         |              | BOX |      |    | PALLET |       |    |
|---------|--------------|-----|------|----|--------|-------|----|
| Size    | Product type | pcs | sqft | lb | boxes  | sqft  | lb |
| 24"x36" | Field Tile   | 2   |      |    | 48     | 11.62 |    |

**WARNING** The information contained in this packing list is for guidance only, the contents of the packing may vary. Please consult our sales representatives for an exact list.