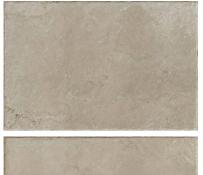

# PRODUCT BYBLOS BEIGE 24X36\"

24"x36" | Stone Look





### **GRAPHIC VARIETY**













## **DETAILS**





### **ROOM SCENES**









#### **TECHNICAL DATA**

FINISH: Natural LOOK: Stone Look CODE: QUEL-BY-3 SIZE: 24"x36"

FROST RESISTANCE: Yes NAME: Byblos Beige 24X36"

**PEI**: 4

SERIES: Elevation STYLE: Traditional

SUITABLE FOR: |Indoor|Shower

TYPOLOGY: Porcelain
TYPE OF PIECE: Field Tile
USE: Floor and Wall



### **PACKING**

|         |              | BOX |      |    | PALLET |       |    |
|---------|--------------|-----|------|----|--------|-------|----|
| Size    | Product type | pcs | sqft | lb | boxes  | sqft  | lb |
| 24"x36" | Field Tile   | 2   |      |    | 48     | 11.62 |    |

**WARNING** The information contained in this packing list is for guidance only, the contents of the packing may vary. Please consult our sales representatives for an