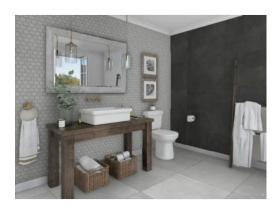

# PRODUCT ASHLAND 48X48 BLACK

48"x48" | Concrete





### **GRAPHIC VARIETY**









## **DETAILS**





### **ROOM SCENES**









#### **TECHNICAL DATA**

FINISH: Matt LOOK: Concrete CODE: QUAS-BL-7 SIZE: 48"x48"

FROST RESISTANCE: Yes NAME: Ashland 48X48 Black

NOTES: THIS PRODUCT IS SPECIAL ORDER AND NON CANCELLABLE OR RETURNABLE

**PEI**: 4

SERIES: Ashland SHADE VARIATION: V2 STYLE: Contemporary

SUITABLE FOR: Indoor|Shower|Outdoor

TYPOLOGY: Porcelain TYPE OF PIECE: Field Tile USE: Floor and Wall



### **PACKING**

|         |              | BOX |      |    | PALLET |      |    |
|---------|--------------|-----|------|----|--------|------|----|
| Size    | Product type | pcs | sqft | lb | boxes  | sqft | lb |
| 48"x48" | Field Tile   | 1   | 15.5 |    | 40     | 620  |    |

**WARNING** The information contained in this packing list is for guidance only, the contents of the packing may vary. Please consul