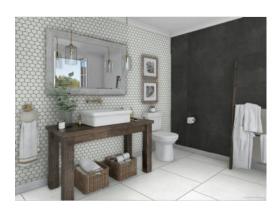

# PRODUCT ASHLAND 48X48 BLACK

48"x48" | Concrete





### **GRAPHIC VARIETY**









## **DETAILS**





### **ROOM SCENES**









#### **TECHNICAL DATA**

FINISH: Matt LOOK: Concrete CODE: QUAS-BL-7 SIZE: 48"x48"

FROST RESISTANCE: Yes NAME: Ashland 48X48 Black

NOTES: THIS PRODUCT IS SPECIAL ORDER AND NON CANCELLABLE OR RETURNABLE

**PEI**: 4

SERIES: Ashland SHADE VARIATION: V2 STYLE: Contemporary

SUITABLE FOR: Indoor|Shower|Outdoor

TYPOLOGY: Porcelain TYPE OF PIECE: Field Tile USE: Floor and Wall



### **PACKING**

|         |              | BOX |      |    | PALLET |      |    |
|---------|--------------|-----|------|----|--------|------|----|
| Size    | Product type | pcs | sqft | lb | boxes  | sqft | lb |
| 48"x48" | Field Tile   | 1   | 15.5 |    | 40     | 620  |    |

**WARNING** The information contained in this packing list is for guidance only, the contents of the packing may vary. Please consult