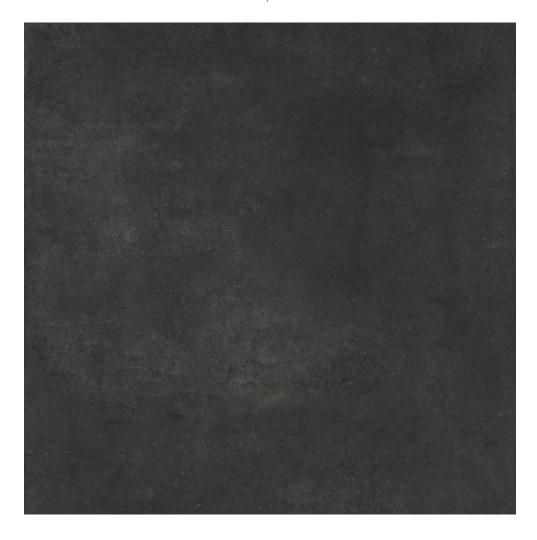

# PRODUCT ASHLAND 48X48 BLACK

48"x48" | Concrete





### **GRAPHIC VARIETY**









## **DETAILS**





### **ROOM SCENES**









#### **TECHNICAL DATA**

FINISH: Matt LOOK: Concrete CODE: QUAS-BL-7 SIZE: 48"x48"

FROST RESISTANCE: Yes NAME: Ashland 48X48 Black

NOTES: THIS PRODUCT IS SPECIAL ORDER AND NON CANCELLABLE OR RETURNABLE

**PEI**: 4

SERIES: Ashland SHADE VARIATION: V2 STYLE: Contemporary

SUITABLE FOR: Indoor|Shower|Outdoor

TYPOLOGY: Porcelain TYPE OF PIECE: Field Tile USE: Floor and Wall



### **PACKING**

|         |              | BOX |      |    | PALLET |      |    |
|---------|--------------|-----|------|----|--------|------|----|
| Size    | Product type | pcs | sqft | lb | boxes  | sqft | lb |
| 48"x48" | Field Tile   | 1   | 15.5 |    | 40     | 620  |    |

**WARNING** The information contained in this packin