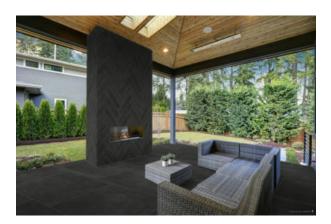

# PRODUCT ASHLAND 48X48 BLACK

48"x48" | Concrete





### **GRAPHIC VARIETY**









## **DETAILS**





### **ROOM SCENES**









#### **TECHNICAL DATA**

FINISH: Matt LOOK: Concrete CODE: QUAS-BL-7 SIZE: 48"x48"

FROST RESISTANCE: Yes NAME: Ashland 48X48 Black

NOTES: THIS PRODUCT IS SPECIAL ORDER AND NON CANCELLABLE OR RETURNABLE

**PEI**: 4

SERIES: Ashland SHADE VARIATION: V2 STYLE: Contemporary

SUITABLE FOR: Indoor|Shower|Outdoor

TYPOLOGY: Porcelain TYPE OF PIECE: Field Tile USE: Floor and Wall



### **PACKING**

|         |              | BOX |      |    | PALLET |      |    |
|---------|--------------|-----|------|----|--------|------|----|
| Size    | Product type | pcs | sqft | lb | boxes  | sqft | lb |
| 48"x48" | Field Tile   | 1   | 15.5 |    | 40     | 620  |    |

**WARNING** The information contained in this packing list is for guidance only, the contents of the pack