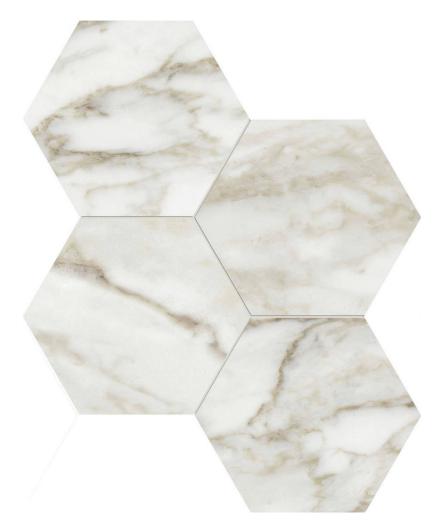

## PRODUCT AMALFI CALACATTA POLISHED 6

12"x14" | Marble Look

## **TECHNICAL DATA**

FINISH: Polish LOOK: Marble Look CODE: QULX-AM-M1P SIZE: 12"x14" NAME: Amalfi Calacatta Polished 6 SERIES: Luxury STYLE: Contemporary SUITABLE FOR: Backsplash,Indoor,Shower TYPOLOGY: Glazed Porcelain TYPE OF PIECE: Mosaic USE: Floor and Wall