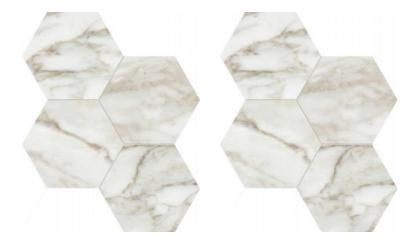

## PRODUCT AMALFI CALACATTA POLISHED 6

12"x14" | Marble Look



## **GRAPHIC VARIETY**



## **TECHNICAL DATA**

FINISH: Polish LOOK: Marble Look CODE: QULX-AM-M1P SIZE: 12"x14" NAME: Amalfi Calacatta Polished 6 SERIES: Luxury STYLE: Contemporary SUITABLE FOR: Backsplash,Indoor,Shower TYPOLOGY: Glazed Porcelain TYPE OF PIECE: Mosaic USE: Floor and Wall

## PACKING

|         |              | BOX |      |    | PALLET |        |    |
|---------|--------------|-----|------|----|--------|--------|----|
| Size    | Product type | pcs | sqft | lb | boxes  | sqft   | lb |
| 12"x14" | Mosaic       | 10  | 7.97 |    | 45     | 358.65 |    |

**WARNING** The information contained in this packing list is for guidance only, the contents of the packing may vary. Please consult our sales representatives for an exact list.