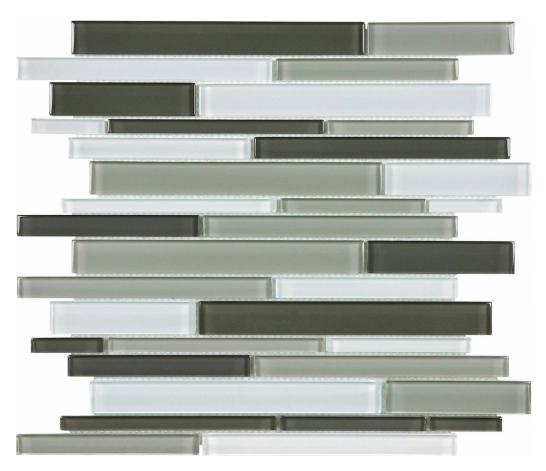

## PRODUCT MINERAL BLEND RANDOM STRIP MOSAIC

12"x13" | Glass

## **TECHNICAL DATA**

LOOK: Glass CODE: AC35-063 SIZE: 12"x13" NAME: Mineral Blend Random Strip Mosaic NOTES: Number Of Rows Per Sheet = 16 SERIES: Bliss Element STYLE: Classic SUITABLE FOR: Backsplash,Indoor TYPOLOGY: Glass TYPE OF PIECE: Mosaic USE: Wall only